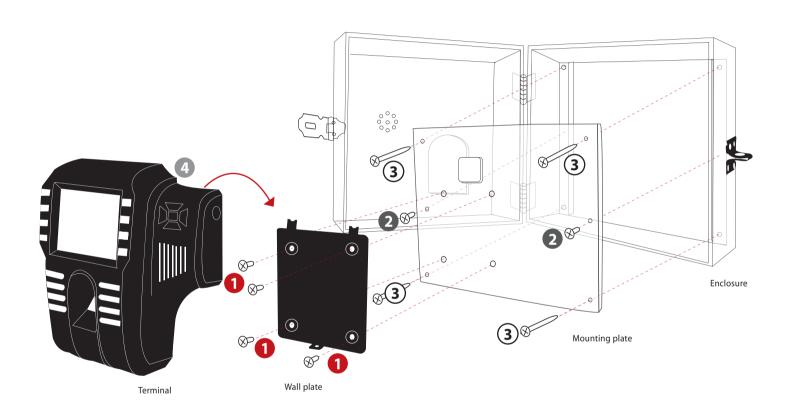

## ENCLOSURE INSTALLATION DIAGRAM

- Position the wall plate properly on top of the mounting plate; tighten the bolts and nuts to join these two plates together securely.
- Position the mounting plate that has been attached to the wall plate, and the terminal to the enclosure; tighten the screws to secure them on the enclosure.
- Mount the enclosure on a wall or a surface and tighten the screws to secure its position.
- 4 Hang the terminal on the wall plate, tighten the 2 screws at the bottom of the terminal.
- Make sure that the enclosure has been mounted firmly by tightening all the screws.