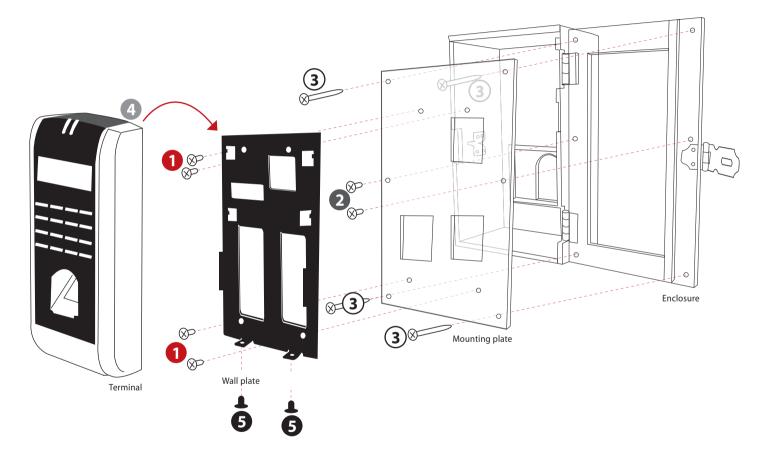

## AC900 ENCLOSURE INSTALLATION DIAGRAM

- Position the wall plate properly on top of the mounting plate; tighten the bolts and nuts to join these two plates together securely.
- Position the mounting plate that has been attached to the wall plate, and the terminal to the enclosure; tighten the screws to secure them on the enclosure.
- (3) Mount the enclosure on a wall or a surface and tighten the screws to secure its position.
- 4 Hang the terminal on the wall plate, tighten the 2 screws at the bottom of the terminal.
- 5 Make sure that the enclosure has been mounted firmly by tightening all the screws.