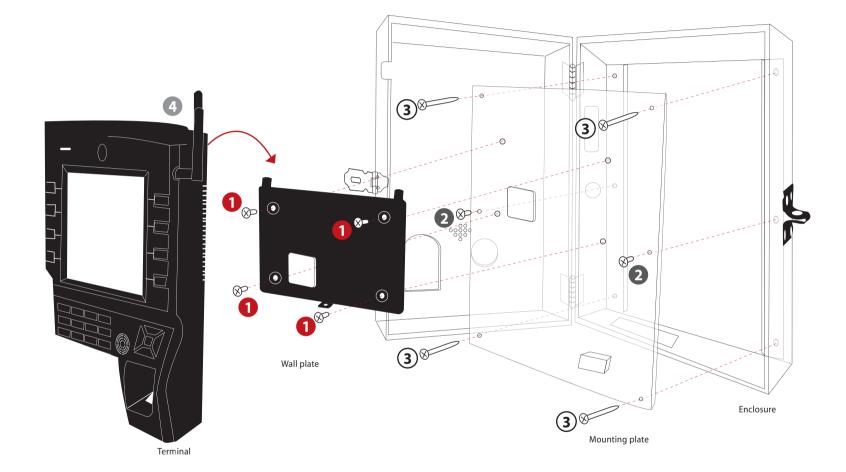

## *i-Kiosk 100 Plus* Enclosure Installation Diagram

- Position the wall plate properly on top of the mounting plate; tighten the bolts and nuts to join these two plates together securely.
- Position the mounting plate that has been attached to the wall plate, and the terminal to the enclosure; tighten the screws to secure them on the enclosure.
- (3) Mount the enclosure on a wall or a surface and tighten the screws to secure its position.
- 4 Hang the terminal on the wall plate, tighten the 2 screws at the bottom of the terminal.
- 5 Make sure that the enclosure has been mounted firmly by tightening all the the screws.

## Note:

## INSTALLATION OF ENCLOSURE WITH ACCESS CONTROL MODELS

Before you start with step no. 1 above, make sure that all the terminal's wires are put through the enclosure, back plate and wall plate, and all the wires are connected to the terminal's port correctly. The package does not include the screws needed to secure the enclosure to a wall.