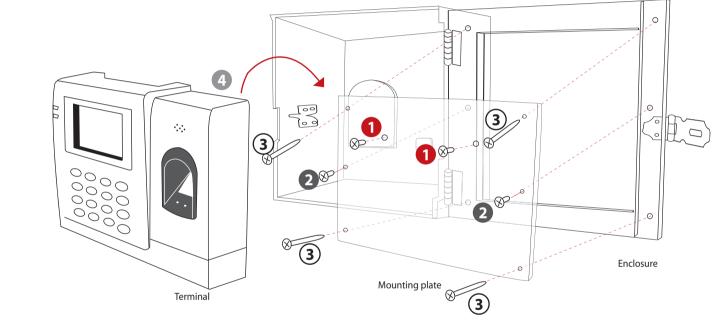

## AC100C Series ENCLOSURE INSTALLATION DIAGRAM

Mount the enclosure on a wall or a surface and tighten the screws to secure its position
Hang the AC100C terminal on the mounting plate.

**5** Make sure the enclosure has been mounted firmly on a wall by tightening all the screws.